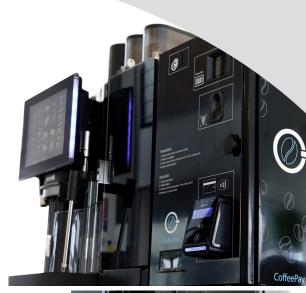

## CoffeePay - more than just coffee

TSG CoffeePay offers a user-friendly interface and various payment options to market leading coffee machines.

The hardware is sleek and compact offering a seamless installation next to most coffee machines, and thanks to a fully detailed report to the cloud, the administration is a piece of cake.