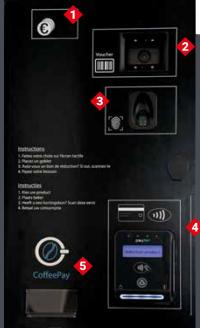

## Features

- 1.Optional Cash/Coin slot
- 2. Barcode scanner for promotions or coupons
- 3. Fingerprint scanner to enable personnel to get coffee (registered) with their fingerprint
- 4.NFC for fast, contactless payments -
- 5. All sales are registered in one dashboard that also contains the various payment methods provided.