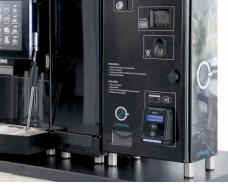

## Features

- 1.Optional Cash/Coin slot
- 2. Barcode scanner for promotions or coupons
- 3. Fingerprint scanner to enable personnel to get coffee (registered) with their fingerprint
- 4.NFC for fast, contactless payments -
- 5. All sales are registered in one dashboard that also contains the various payment methods provided.